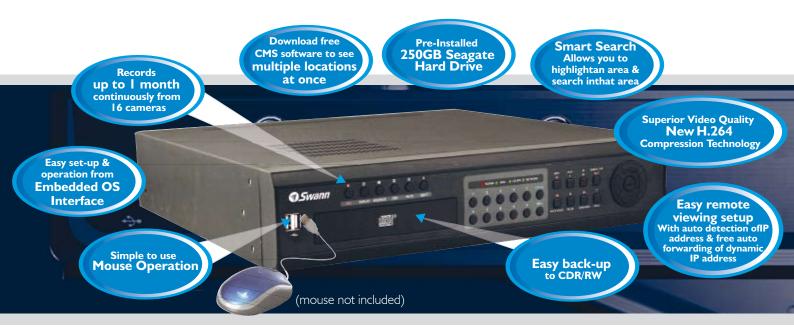

# **DVR I 6-8500AI**<sup>™</sup> 16 Channel Digital Video Recorder

The ultimate 'artificial intelligence' security protection for your business

System configuration

Easy to use menus

Simultaneously view & record up to 16 channels

### Amazing features, yet easy to use!

- Easy remote viewing detects IP address automatically
- Built-in high speed Search Engine (Max. 128x)
- Superior video quality new H.264 compression technology & VGA adapter
- Easy to use on-screen 3D operating system, menus, remote & mouse control
- Pentaplex operation for simultaneous live monitoring, recording, playback, archiving and remote image access

Built-in 250GB HDD, Max, 3 Internal EIDE HDD Installable HDD:

- can fit 3 hard drives

Recording Mode: Continuous, Scheduled, Motion Detection, Sensor Event, Manual Max, Speed 128X Search, Date/Time, Statistic, Event, Motion Search:

Motion Detection Area (22x15 block) & Sensitivity Setup Motion Detection:

Mouse: USB Mouse supported (Not supplied)